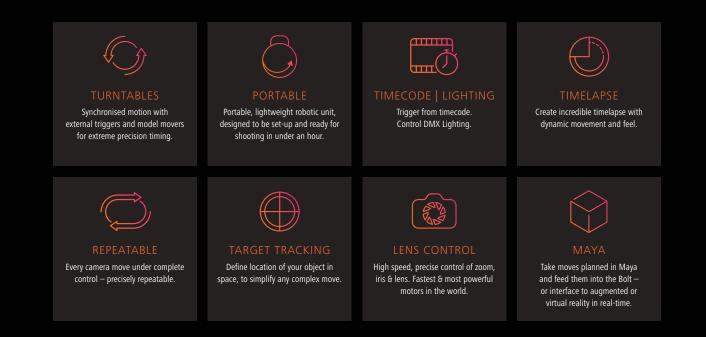

CRANES & RIGS

FASTEST CAMERA ROBOT IN THE WORLD!

The Bolt High-Speed Cinebot<sup>™</sup> is the fastest of its kind – capturing images in crisp focus that would be impossible by hand or any other method. Whether shooting commercials, tabletop work, film or television, the Bolt adds an entirely new perspective to filming.