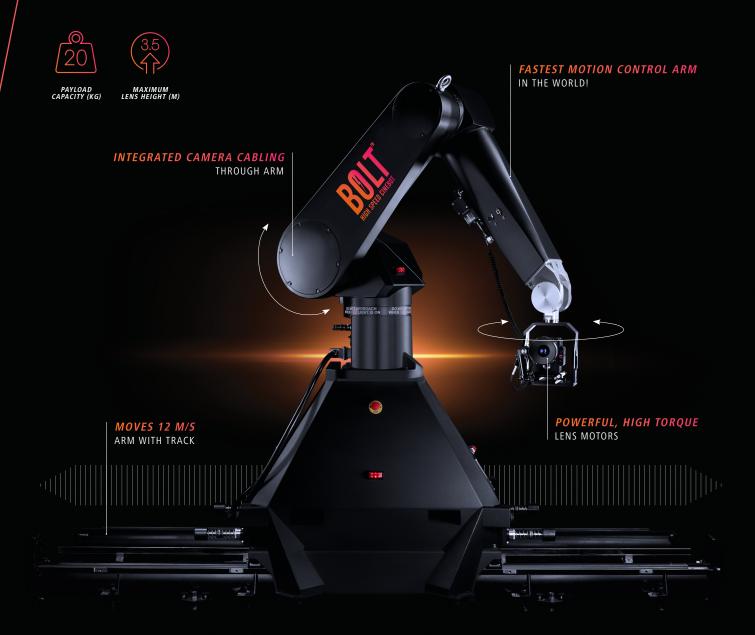

CRANES & RIGS

FASTEST CAMERA ROBOT IN THE WORLD!

The Bolt High-Speed Cinebot<sup>™</sup> is the fastest of its kind – capturing images in crisp focus that would be impossible by hand or any other method. Whether shooting commercials, tabletop work, film or television, the Bolt adds an entirely new perspective to filming.

## **RIG WEIGHTS**

| Bolt Rig                                                                        | 600kg / 1323lbs |
|---------------------------------------------------------------------------------|-----------------|
| Maximum camera payload                                                          | 20kg / 44lbs    |
| Note: counter weights may be required depending on the shot and length of track |                 |