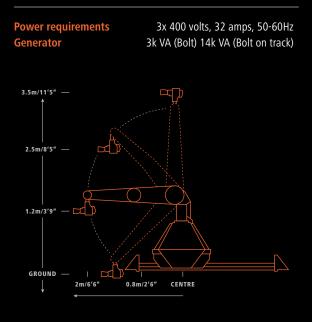

### OPERATING ENVELOPE

| Maximum Height                     | 3.5m / 11'5 |
|------------------------------------|-------------|
| Lowest Position                    | 0m / 0      |
| Maximum reach (from rotate centre) | 2.0m / 6'6  |

### POWER CONNECTION

MARK ROBERTS MOTION CONTROL TELEPHONE: +44 (0)1342 838000 EMAIL: info@mrmoco.com www.mrmoco.com/bolt

us /1s