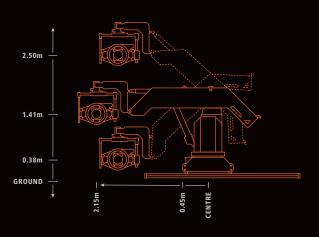

# OPERATING ENVELOPE

Lift range of travel

Lift drive mechanism

Track section

Track drive mechanism

Camera payload

Power requirements

Ridge width

## RIG PERFORMANCE

Track Camera height as required @ 3m/s
Lift +3.4m - 0.5m range of travel @ 1m/s at camera
Rotate Unlimited range of travel @ 70°/s
Pan Unlimited range of travel @ 120°/s
Tilt Unlimited range of travel @ 120°/s