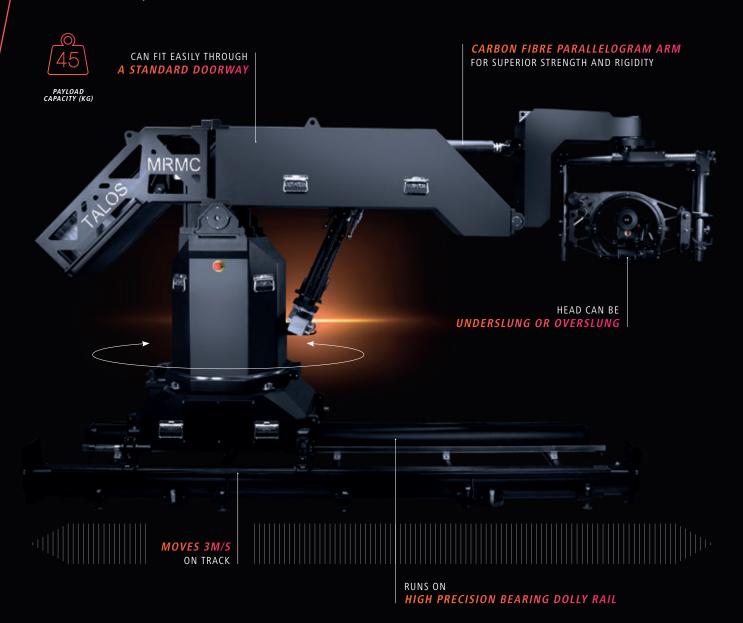

# TALOS SPECIFICATIONS

Able to access areas that other motion control rigs might struggle to, the Talos is small enough to pass through standard sized doorways, without dismantling, to enable easy filming in small buildings and confined spaces, even when operating on rails.

#### EXPANDABLE AXES

The Talos has 8 axes, expandable to 32.